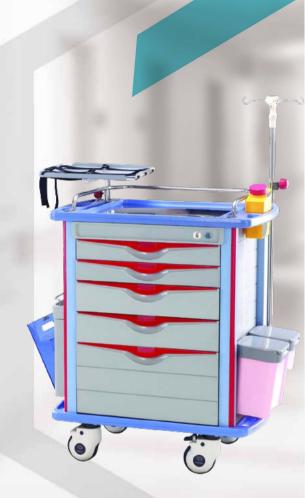

# EMS Crash Cart

### Features:

- 5 locking drawers
- Stainless steel top rail and top surface
- Plastic tray under the top surface
- Defibrillator holding tray (stainless steel with straps) and built-in I.V. pole
- · Paper/chart holder
- 2 garbage cans
- 4 noiseless locking castors with breaks

### **Cart Dimensions:**

- Width: 32" x Length: 20.5" x Height: 39"
- Defibrillator SS tray installed: 44.5"